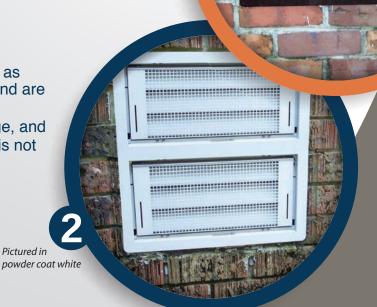

or closed.

**2** Stacker 1540-511

Stacker Models are twice as efficient as a single unit and are a great solution for large amounts of square footage, and in situations where there is not enough wall space to fit in the necessary or required single units.

Pictured in custom powder

coat black

For more information on Flood Protection Solutions, contact:

Smart Vent 430 Andbro Drive, Unit 1 • Pitman, NJ 08071
Website: www.smartvent.com Tel: (877) 441-8368 Email: info@smartvent.com