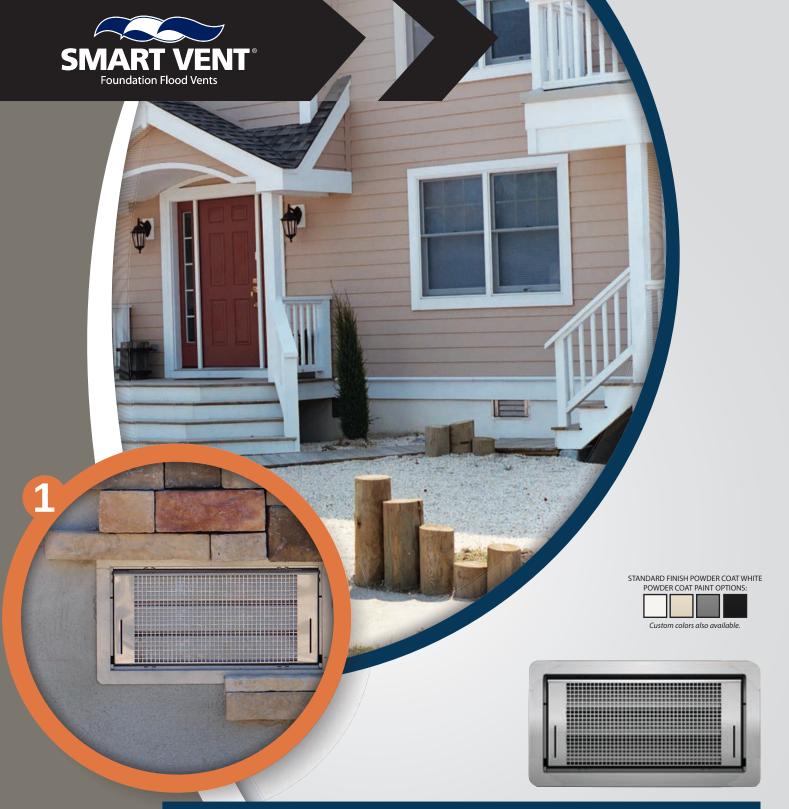

## **DUAL FUNCTION SERIES**

This series of vents offers certified flood venting protection with superior automatic natural ventilation control. Ideal for crawlspace applications and other areas requiring flood venting protection as well as natural air ventilation.

## **VENTILATION**

A bimetal coil automatically opens and closes the ventilation louvers as temperature changes from 35° F to 75° F.

No electricity is required.

In the event of a flood, the internal floats lift to release the flood door to rotate open and relieve the hydrostatic pressure regardless of the louvers' position, open or closed.